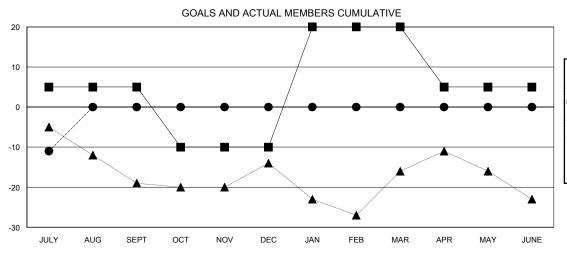

## GOALS AND ACTUAL NEW CLUBS CUMULATIVE

| <b>■-</b> c | URRENT YEAR GOALS FOR NEW |
|-------------|---------------------------|
| /FMRFI      | 28                        |

- CURRENT YEAR ACTUAL MEMBERS